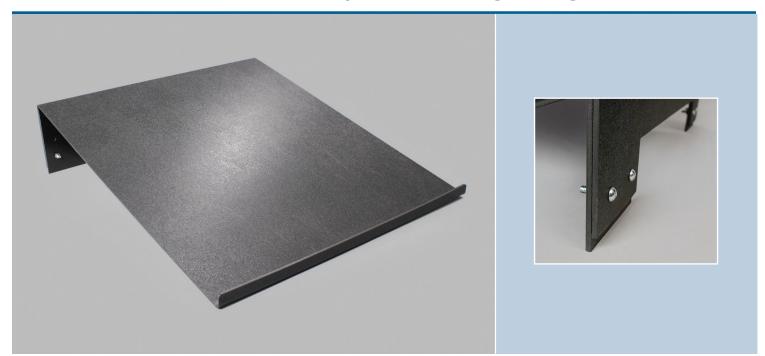

## Features and Benefits

- Present product at an easy viewing angle and enhance visual appeal by adding dimension to displays
- Riser features front lip to secure product on riser
- Legs adjust to change height from 6" to 8.75" in 1" increments
- Black ABS

## Adjust height of riser for the perfect viewing angle

Create a stylish case set using the Slant Riser with Adjustable Height Legs. Product can be custom set at an ideal viewing angle with this versatile display solution.

Riser features a front lip to ensure sanitary display with visual appeal by keeping food securely displayed on merchandiser. Footprint is compatible with standard case dimensions.